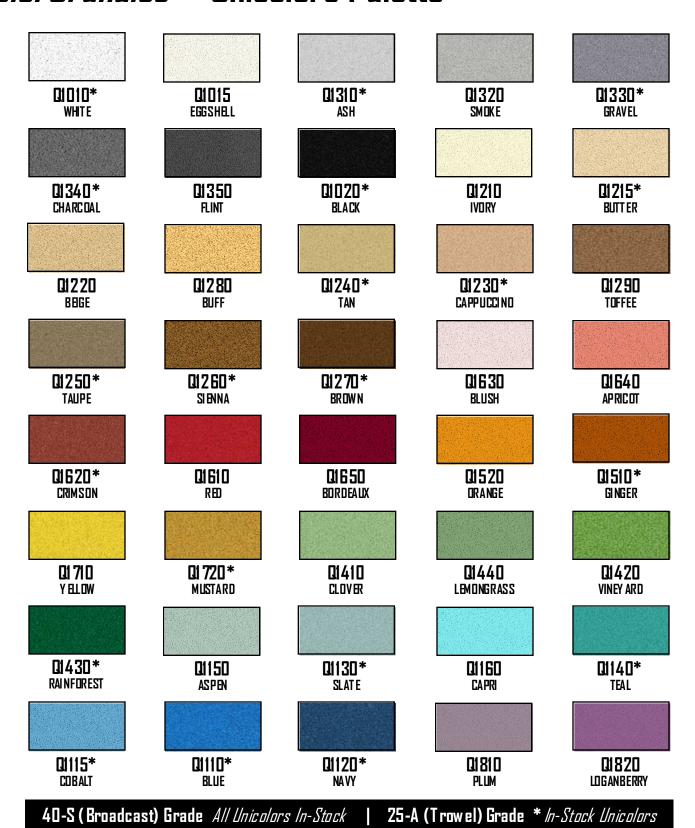

sign possibilities.



#### What are *ColorGranules* TM?

Color Granules ™ make resinous flooring as safe and beautiful as it is ergonomic and cost-effective. Color Granules M, also commonly referred to as colored quartz or aggregate, are composed of the finest uniformly shaped and sized quartz granules on Earth. This unique product is brilliantly color-coated with a superior resin system and high-quality colorfast pigments to provide optimal durability and extreme performance in the most demanding environments. In addition to their superior resilience to harsh chemicals and UV rays, *ColorGranules™* can be applied to achieve many different textures and levels of slip resistance to prevent slip and fall injuries and minimize liability.















### ColorGranules M Unicolors Palette





# *ColorGranules™* Signature Blends









QB-1025















## *ColorGranules™* — Resinous Flooring Media

For areas where enhanced durability, slip resistance and custom beautification are required.

| <u>Features</u> | Benefits Programme 1                                                                                                                 |
|-----------------|--------------------------------------------------------------------------------------------------------------------------------------|
| Safe            | Color Granules M provide resinous flooring with excellent slip resistance to prevent slip and fall injuries and liability.           |
| Durable         | Superior colorfastness, chemical, abrasion and impact resistance for the most extreme heavy-duty envir