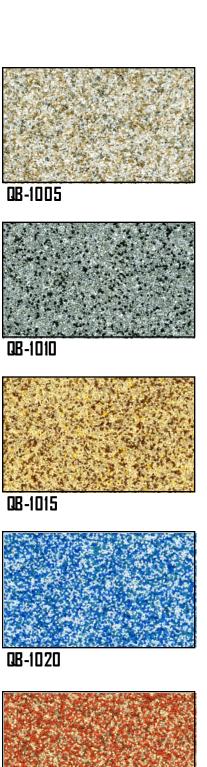

Color Granules ™ make resinous flooring as safe and beautiful as it is ergonomic and cost-effective. Color Granules M, also commonly referred to as colored quartz or aggregate, are composed of the finest uniformly shaped and sized quartz granules on Earth. This unique product is brilliantly color-coated with a superior resin system and high-quality colorfast pigments to provide optimal durability and extreme performance in the most demanding environments. In addition to their superior resilience to harsh chemicals and UV rays, *ColorGranules™* can be applied to achieve many different textures and levels of slip resistance to prevent slip and fall injuries and minimize liability.















### ColorGranules M Unicolors Palette





# *ColorGranules™* Signature Blends









QB-1025















## *ColorGranules™* — Resinous Flooring Media

For areas where enhanced durability, slip resistance and custom beautification are required.

| <u>Features</u> | Benefits Programme 1                                                                                                                 |
|-----------------|--------------------------------------------------------------------------------------------------------------------------------------|
| Safe            | Color Granules M provide resinous flooring with excellent slip resistance to prevent slip and fall injuries and liability.           |
| Durable         | Superior colorfastness, chemical, abrasion and impact resistance for the most extreme heavy-duty environments.                       |
| Decorative      | Enhan