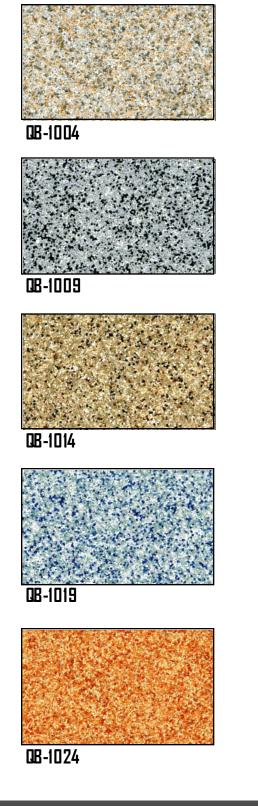

anules* TM?

Color Granules ™ make resinous flooring as safe and beautiful as it is ergonomic and cost-effective. Color Granules M, also commonly referred to as colored quartz or aggregate, are composed of the finest uniformly shaped and sized quartz granules on Earth. This unique product is brilliantly color-coated with a superior resin system and high-quality colorfast pigments to provide optimal durability and extreme performance in the most demanding environments. In addition to their superior resilience to harsh chemicals and UV rays, *ColorGranules™* can be applied to achieve many different textures and levels of slip resistance to prevent slip and fall injuries and minimize liability.















### ColorGranules M Unicolors Palette





# *ColorGranules™* Signature Blends









QB-1025















## *ColorGranules™* — Resinous Flooring Media

For areas where enhanced durability, slip resistance and custom beautification are required.

| <u>Features</u> | Benefits Programme 1                                                                                                                 |
|-----------------|--------------------------------------------------------------------------------------------------------------------------------------|
| Safe            | Color Granules M provide resinous flooring with excellent slip resistance to prevent slip and fall injuries and liability.           |
| Durable         | Superior colorfastness, chemical, abrasion and impact resistance for the most extreme heavy-duty environments.                       |
| Decorative