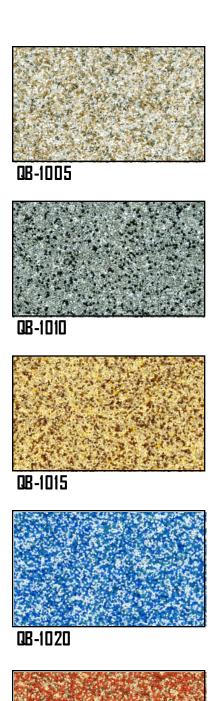

ules* TM?

Color Granules ™ make resinous flooring as safe and beautiful as it is ergonomic and cost-effective. Color Granules M, also commonly referred to as colored quartz or aggregate, are composed of the finest uniformly shaped and sized quartz granules on Earth. This unique product is brilliantly color-coated with a superior resin system and high-quality colorfast pigments to provide optimal durability and extreme performance in the most demanding environments. In addition to their superior resilience to harsh chemicals and UV rays, *ColorGranules™* can be applied to achieve many different textures and levels of slip resistance to prevent slip and fall injuries and minimize liability.















### ColorGranules M Unicolors Palette





# *ColorGranules™* Signature Blends









QB-1025















## *ColorGranules™* — Resinous Flooring Media

For areas where enhanced durability, slip resistance and custom beautification are required.

| <u>Features</u> | Benefits Programme 1                                                                                                                 |
|-----------------|--------------------------------------------------------------------------------------------------------------------------------------|
| Safe            | Color Granules M provide resinous flooring with excellent slip resistance to prevent slip and fall injuries and liability.           |
| Durable         | Superior colorfastness, chemical, abrasion and impact resistance for the most extreme heavy-duty environments.                       |
| Decorative