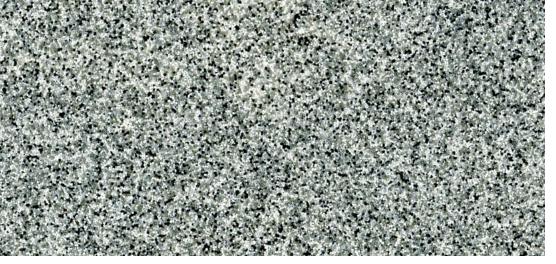

#### What are *ColorGranules* TM?

Color Granules ™ make resinous flooring as safe and beautiful as it is ergonomic and cost-effective. Color Granules M, also commonly referred to as colored quartz or aggregate, are composed of the finest uniformly shaped and sized quartz granules on Earth. This unique product is brilliantly color-coated with a superior resin system and high-quality colorfast pigments to provide optimal durability and extreme performance in the most demanding environments. In addition to their superior resilience to harsh chemicals and UV rays, *ColorGranules™* can be applied to achieve many different textures and levels of slip resistance to prevent slip and fall injuries and minimize liability.